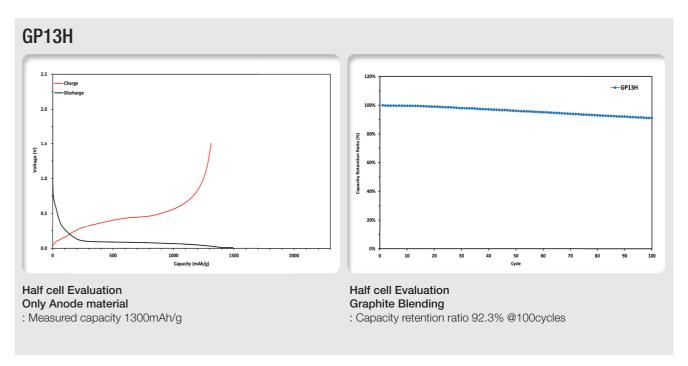

### Si-based Anode Materials

| Product            | GP10E   | GP13  | GP13H | GP15  | GP18  |
|--------------------|---------|-------|-------|-------|-------|
| Capacity (mAh/g)   | < 1,000 | 1,300 | 1,300 | 1,500 | 1,800 |
| Particle size (µm) | 9.5     | 6.0   | 9.5   | 9.5   | 9.5   |

### GP Products 4 ~ 5 times higter capacity than graphite (372 mAh/g)

|   |          | Low-cost process                       | Low temp. & Eco-friendly |
|---|----------|----------------------------------------|--------------------------|
| 4 | Material | • Particle size (D <sub>50</sub> , μm) | • 9.5 ± 1.0µm            |
| Ч | Malenai  | Tap density                            | • 1.0 ± 0.15g/cc         |
| Į |          | Surface area                           | • < 10.0 m²/g            |
|   |          |                                        |                          |
|   |          | <ul> <li>Capacity</li> </ul>           | • 1,300 ± 50 mAh/g       |
|   | GP13H    | High initial efficiency (Half Cell)    | • 88 ~ 90%               |
| ٦ |          | Long-term cycle                        | • 92.3% @100Cycles       |
|   |          |                                        |                          |
|   |          | Capacity                               | • 1,500 ±50 mAh/g        |
|   | GP15     | High initial efficiency (Half Cell)    | • 87~89%                 |
| ٦ |          | Long-term cycle                        | • 90.2% @100Cycles       |
|   |          |                                        |                          |
| 4 |          | Capacity                               | • 1.800 + 50 mAh/a       |