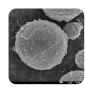

# Morphology & Structure

### Si/C Composite

#### Silicon-based anode active materials

Si active anode materials for 2<sup>nd</sup> battery

- 5 ~ 20% to graphite-based anode materials
- Complements the low output of graphite by adding Silicon
- Faster battery charging time and higher energy density compared to graphite