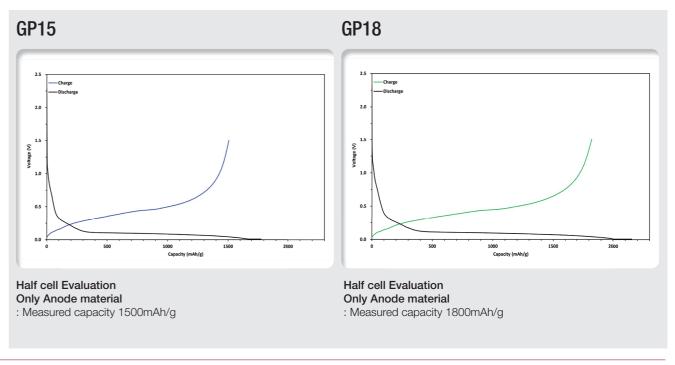

### Si-based Anode Materials

| Product            | GP10E   | GP13  | GP13H | GP15  | GP18  |
|--------------------|---------|-------|-------|-------|-------|
| Capacity (mAh/g)   | < 1,000 | 1,300 | 1,300 | 1,500 | 1,800 |
| Particle size (µm) | 9.5     | 6.0   | 9.5   | 9.5   | 9.5   |

### GP Products 4 ~ 5 times higter capacity than graphite (372 mAh/g)

|   |          | Low-cost process                       | Low temp. & Eco-friendly |
|---|----------|----------------------------------------|--------------------------|
| 4 | Material | • Particle size (D <sub>50</sub> , μm) | • 9.5 ± 1.0µm            |
| Ч | Malenai  | Tap density                            | • 1.0 ± 0.15g/cc         |
| Į |          | Surface area                           | • < 10.0 m²/g            |
|   |          |                                        |                          |
|   |          | <ul> <li>Capacity</li> </ul>           | • 1,300 ± 50 mAh/g       |
|   | GP13H    | High initial efficiency (Half Cell)    | • 88 ~ 90%               |
| ٦ |          | Long-term cycle                        | • 92.3% @100Cycles       |
|   |          |                                        |                          |
|   |          | Capacity                               | • 1,500 ±50 mAh/g        |
|   | GP15     | High initial efficiency (Half Cell)    | • 87~89%                 |
| ٦ |          | Long-term cycle                        | • 90.2% @100Cycles       |
|   |          |                                        |                          |
| 4 |          | Capacity                               | • 1.800 + 50 mAh/a       |