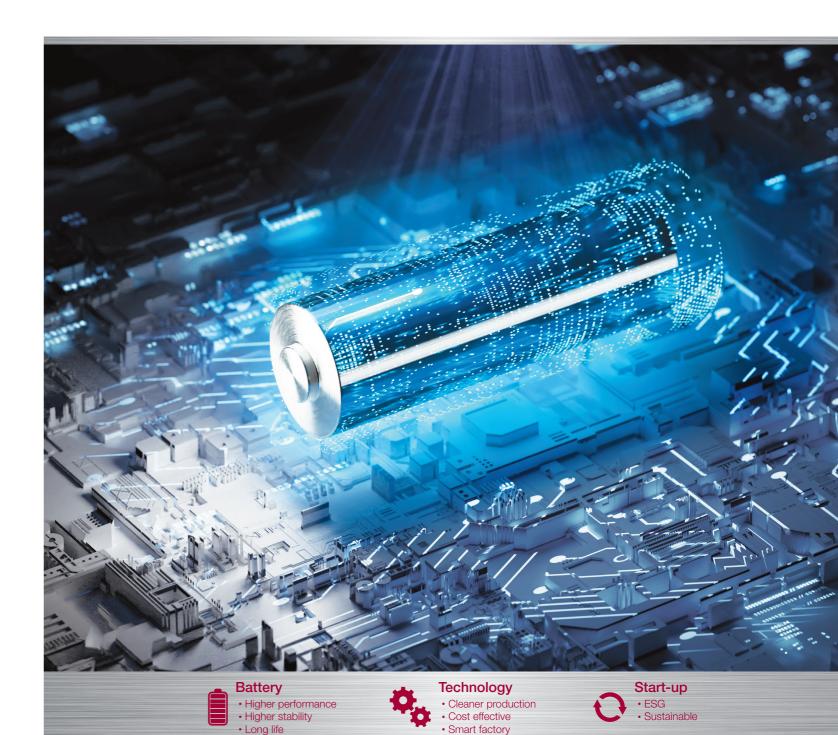

# Morphology & Structure

### Si/C Composite

#### Silicon-based anode active materials

Si active anode materials for 2<sup>nd</sup> battery

- 5 ~ 20% to graphite-based anode materials
- Complements the low output of graphite by adding Silicon
- Faster battery charging time and higher energy density compared to graphite