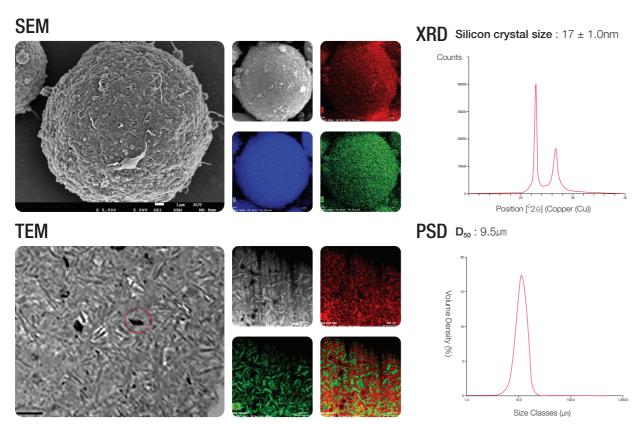

</li> </ul>           | • 1,300 ± 50 mAh/g       |
|   | GP13H    | High initial efficiency (Half Cell)    | • 88 ~ 90%               |
| ٦ |          | Long-term cycle                        | • 92.3% @100Cycles       |
|   |          |                                        |                          |
|   |          | Capacity                               | • 1,500 ±50 mAh/g        |
|   | GP15     | High initial efficiency (Half Cell)    | • 87~89%                 |
| ٦ |          | Long-term cycle                        | • 90.2% @100Cycles       |
|   |          |                                        |                          |
| 4 |          | Capacity                               | • 1.800 + 50 mAh/a       |

• 84~86%



O4 / Grapsil O5

# Product



# Morphology & Structure



# Full cell Evaluation



### Half cell Evaluation





O6 / Grapsil / O7