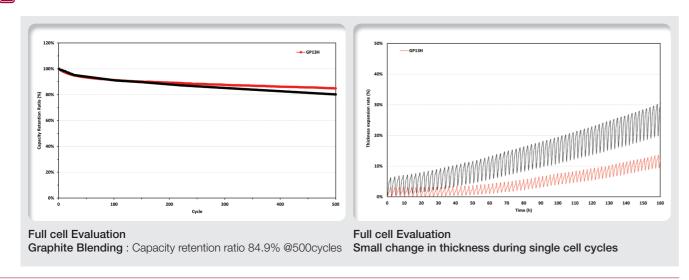

1,300 ± 50 mAh/g       |
|   | GP13H    | High initial efficiency (Half Cell)    | • 88 ~ 90%               |
| ٦ |          | Long-term cycle                        | • 92.3% @100Cycles       |
|   |          |                                        |                          |
|   |          | Capacity                               | • 1,500 ±50 mAh/g        |
|   | GP15     | High initial efficiency (Half Cell)    | • 87~89%                 |
| ٦ |          | Long-term cycle                        | • 90.2% @100Cycles       |
|   |          |                                        |                          |
| 4 |          | Capacity                               | • 1.800 + 50 mAh/a       |

• 84~86%



O4 / Grapsil O5

# Product



# Morphology & Structure



# Full cell Evaluation



### Half cell Evaluation





O6 / Grapsil / O7